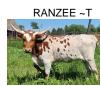

## RANZEE ~T

Date of Birth: 01/05/2023

Registration 1: TLBAA# CI339889

Sale Price:

Breeder: Tobin Longhorn Cattle Co. Owner: Tobin Longhorn Cattle Co.

Ranzee had a birth weight of 69lb (#1 in herd EPD's for heifers). She had an adjusted 105-Day weight of 263lb (#2 in herd EPD's for heifers). Her adjusted 105-Day daily rate of gain was 1.84lb per day (#2 in-herd EPD's). She has an adjusted 210-Day weight of 463lb, adjusted daily rate of gain for the 105 to 210-Day at 1.91lb per day, a weaning weight of 550lb, and a rate of gain of 2.56lb per day from 210-Day to weaning. Genetic sample was taken

**Total Horn:** 33.5000 on 01/17/2024 TTT: 35.5000 on 07/28/2024 Weight: 712.0000 on 07/28/2024

Courtesy of Tobin Longhorn Cattle Co

**HCR** Ranger

WIN THE DRAG

HCR WHIZ

TTT PECOS

**OBRYANS BRINDLE RANGER** 