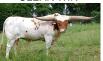

## RANZEE ~T

Date of Birth: 01/05/2023

Registration 1: TLBAA# CI339889

Sale Price:

Breeder: Tobin Longhorn Cattle Co. Owner: Tobin Longhorn Cattle Co.

Ranzee had a birth weight of 69lb (#1 in herd EPD's for heifers). She had an adjusted 105-Day weight of 263lb (#2 in herd EPD's for heifers). Her adjusted 105-Day daily rate of gain was 1.84lb per day (#2 in-herd EPD's). She has an adjusted 210-Day weight of 463lb, adjusted daily rate of gain for the 105 to 210-Day at 1.91lb per day, a weaning weight of 550lb, and a rate of gain of 2.56lb per day from 210-Day to weaning. Genetic sample was taken

**Total Horn:** 33.5000 on 01/17/2024 TTT: 35.5000 on 07/28/2024 Weight: 712.0000 on 07/28/2024

Courtesy of Tobin Longhorn Cattle Co

**HCR** Ranger

WIN THE DRAG

HCR WHIZ

TTT PECOS

**OBRYANS BRINDLE RANGER** 