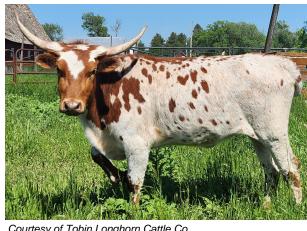

## RANZEE ~T

Date of Birth: 01/05/2023

Registration 1: TLBAA# CI339889

Sale Price:

Breeder: Tobin Longhorn Cattle Co. Owner: Tobin Longhorn Cattle Co.

Ranzee had a birth weight of 69lb (#1 in herd EPD's for heifers). She had an adjusted 105-Day weight of 263lb (#2 in herd EPD's for heifers). Her adjusted 105-Day daily rate of gain was 1.84lb per day (#2 in-herd EPD's). She has an adjusted 210-Day weight of 463lb, adjusted daily rate of gain for the 105 to 210-Day at 1.91lb per day, a weaning weight of 550lb, and a rate of gain of 2.56lb per day from 210-Day to weaning. Genetic sample was taken

**Total Horn:** 33.5000 on 01/17/2024 TTT: 35.5000 on 07/28/2024 Weight: 712.0000 on 07/28/2024

Courtesy of Tobin Longhorn Cattle Co

**HCR** Ranger

WIN THE DRAG

HCR WHIZ

TTT PECOS

**OBRYANS BRINDLE RANGER** 