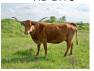

## RANZEE ~T

Date of Birth: 01/05/2023

Registration 1: TLBAA# CI339889

Sale Price:

Breeder: Tobin Longhorn Cattle Co. Owner: Tobin Longhorn Cattle Co.

Ranzee had a birth weight of 69lb (#1 in herd EPD's for heifers). She had an adjusted 105-Day weight of 263lb (#2 in herd EPD's for heifers). Her adjusted 105-Day daily rate of gain was 1.84lb per day (#2 in-herd EPD's). She has an adjusted 210-Day weight of 463lb, adjusted daily rate of gain for the 105 to 210-Day at 1.91lb per day, a weaning weight of 550lb, and a rate of gain of 2.56lb per day from 210-Day to weaning. Genetic sample was taken

**Total Horn:** 33.5000 on 01/17/2024 TTT: 35.5000 on 07/28/2024 Weight: 712.0000 on 07/28/2024

Courtesy of Tobin Longhorn Cattle Co

**HCR** Ranger

WIN THE DRAG

HCR WHIZ

TTT PECOS

**OBRYANS BRINDLE RANGER** 