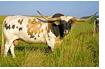

## RANZEE ~T

Date of Birth: 01/05/2023

Registration 1: TLBAA# CI339889

Sale Price:

Breeder: Tobin Longhorn Cattle Co. Owner: Tobin Longhorn Cattle Co.

Ranzee had a birth weight of 69lb (#1 in herd EPD's for heifers). She had an adjusted 105-Day weight of 263lb (#2 in herd EPD's for heifers). Her adjusted 105-Day daily rate of gain was 1.84lb per day (#2 in-herd EPD's). She has an adjusted 210-Day weight of 463lb, adjusted daily rate of gain for the 105 to 210-Day at 1.91lb per day, a weaning weight of 550lb, and a rate of gain of 2.56lb per day from 210-Day to weaning. Genetic sample was taken

**Total Horn:** 33.5000 on 01/17/2024 TTT: 35.5000 on 07/28/2024 Weight: 712.0000 on 07/28/2024

Courtesy of Tobin Longhorn Cattle Co

**HCR** Ranger

WIN THE DRAG

HCR WHIZ

TTT PECOS

**OBRYANS BRINDLE RANGER** 